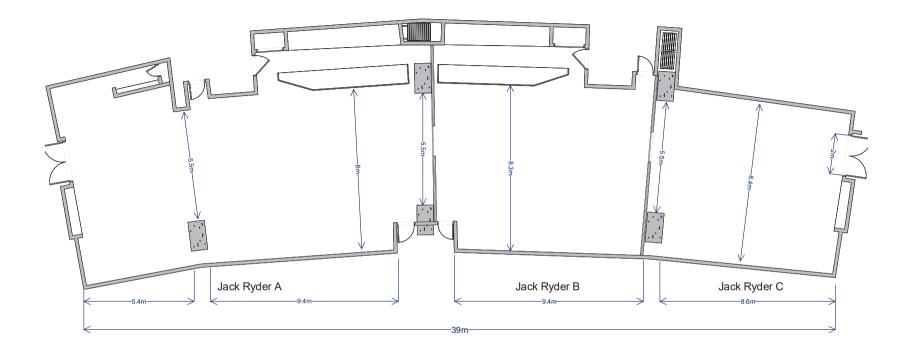

## Jack Ryder Room *Floorplans*

This floor plan is a guide only and is not drawn to scale 1 meter clearance is required around all door and bar spaces

This floor plan is a guide only and is not drawn to see 1 meter clearance is required around all door and bar specified.

This floor plan is a guide only and is not drawn to scale 1 meter clearance is required around all door and bar spaces

This floor plan is a guide only and is not drawn to scale 1 meter clearance is required around all door and bar spaces

This floor plan is a guide only and is not drawn to sca 1 meter clearance is required around all door and bar space