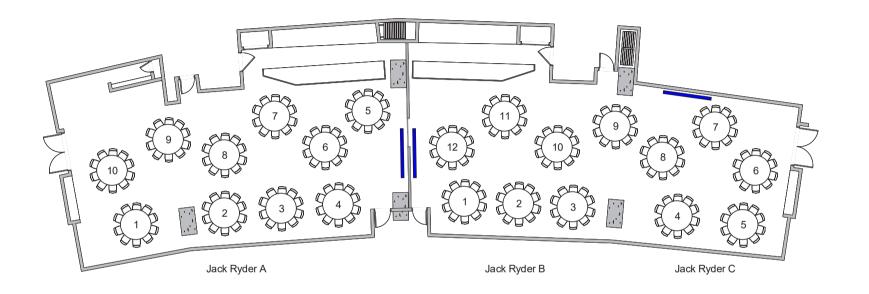

## Jack Ryder Room *Floorplans*

This floor plan is a guide only and is not drawn to scale 1 meter clearance is required around all door and bar spaces

This floor plan is a guide only and is not drawn to see 1 meter clearance is required around all door and bar specified.