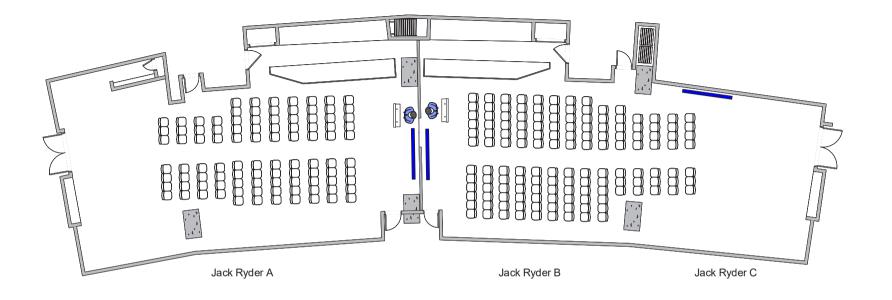

This floor plan is a guide only and is not drawn to sca 1 meter clearance is required around all door and bar space