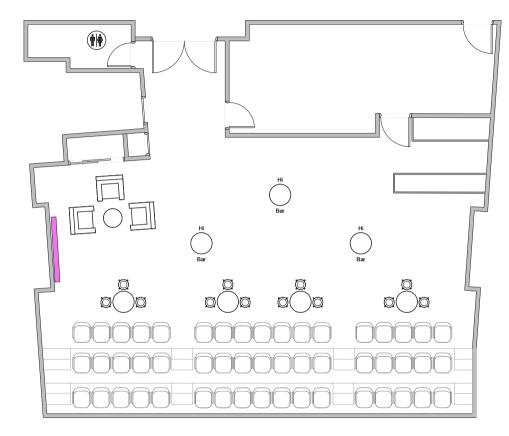

Occasion: Guest/Table No: 4 x tables of 10 pax Date:

Event: Boardroom Table Contact: Space: Executive Suite – Ponsford Stand Occasion: Guest/Table No: 30pax Date:

Event: Cocktail Contact: Space: Executive Suite – Ponsford Stand Occasion: Guest/Table No: 50pax Date: