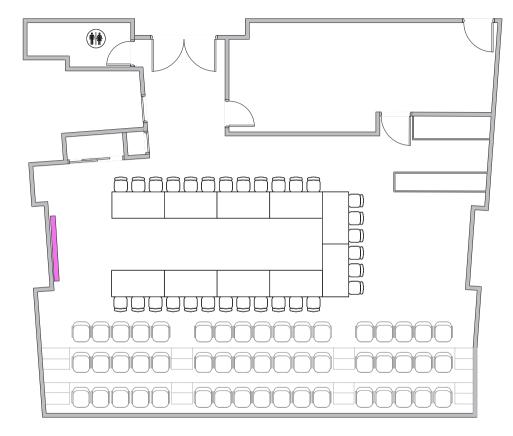

Event: Theatre Style Contact: Space: Executive Suite – Ponsford Stand Occasion: Guest/Table No: 42pax Date:

Event: U-Shape Contact: Space: Executive Suite – Ponsford Stand Occasion: Guest/Table No: 27pax Date: