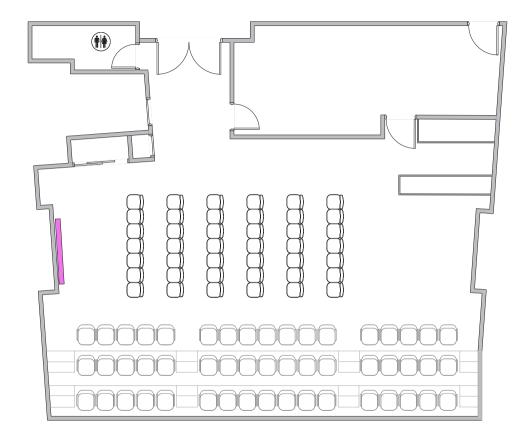

Event: Theatre Style Contact: Space: Executive Suite – Ponsford Stand Occasion: Guest/Table No: 42pax Date:

Event: U-Shape Contact: Space: Executive Suite – Ponsford Stand Occasion: Guest/Table No: 27pax Date: