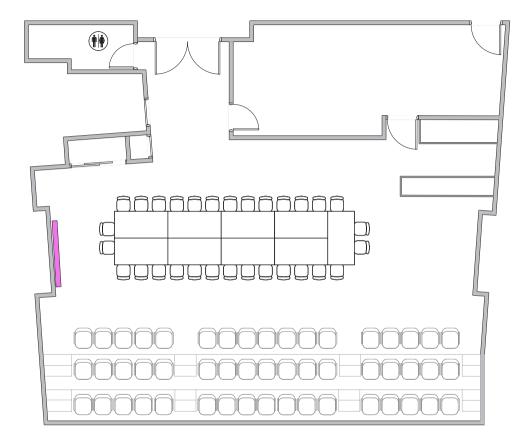

## Executive Suite *Floorplans*

Event: Measurements

Contact:

Space: Executive Suite - Ponsford Stand Occasion: Function Type Guest/Table No: x x tables - xxpax Date: XX.XX.XX

Event: Banquet Rounds Contact: Space: Executive Suite – Ponsford Stand

Occasion: Guest/Table No: 4 x tables of 10 pax Date:

Event: Boardroom Table Contact: Space: Executive Suite – Ponsford Stand Occasion: Guest/Table No: 30pax Date:

Event: Cocktail Contact: Space: Executive Suite – Ponsford Stand Occasion: Guest/Table No: 50pax Date: