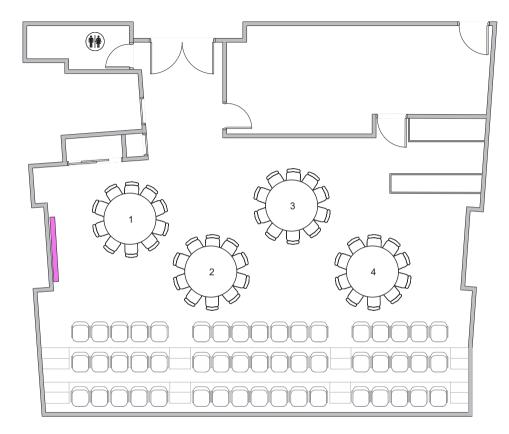

Occasion: Guest/Table No: 4 x tables of 10 pax Date:

Event: Boardroom Table Contact: Space: Executive Suite – Ponsford Stand Occasion: Guest/Table No: 30pax Date:

Event: Cocktail Contact: Space: Executive Suite – Ponsford Stand Occasion: Guest/Table No: 50pax Date: