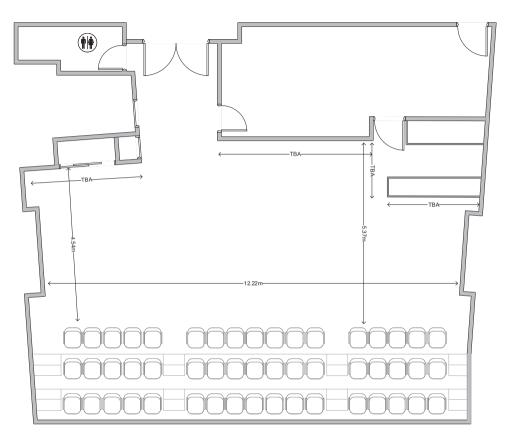

## Executive Suite *Floorplans*

Event: Measurements

Contact:

Space: Executive Suite - Ponsford Stand Occasion: Function Type Guest/Table No: x x tables - xxpax Date: XX.XX.XX

Event: Banquet Rounds Contact: Space: Executive Suite – Ponsford Stand